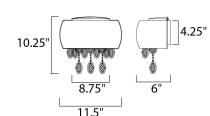

## **MEASUREMENTS**

DIMENSION : 11.5" W x 10.25" H x 6." Ext

MAX OAH : 4.25" W x 8.75" H

HANGING WEIGHT : 5.51 lb