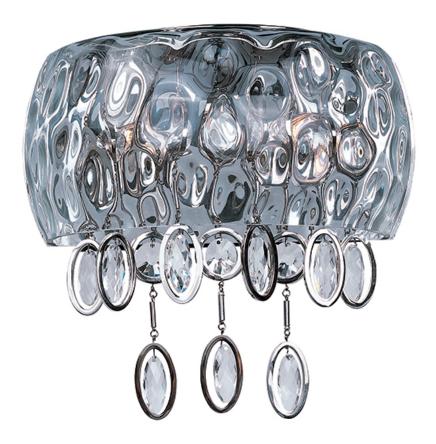

## PRODUCT DESCRIPTION

Elegant, convex shades of clear Waterglass create an interesting optical effect. The interior use of oval and round castings finished in Polished Nickel and adorned with matching crystal add a jewelry-like quality to these exclusive designs.